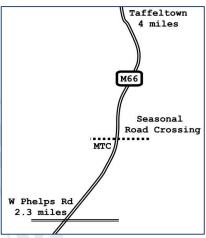

MTC Location: <u>+44.482147</u>, -85.178525

Mailing Address: P.O. Box 22055 Lansing, MI. 48909

\*Ask your smartphone for directions to Marksmanship Training Center.