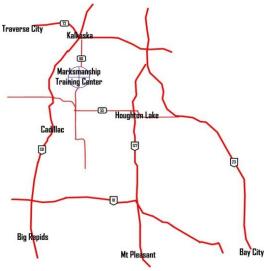

### By Land -

• Driving from Traverse City area: Click here

• Driving from Detroit area: Click here

• Driving from Chicago area: Click here