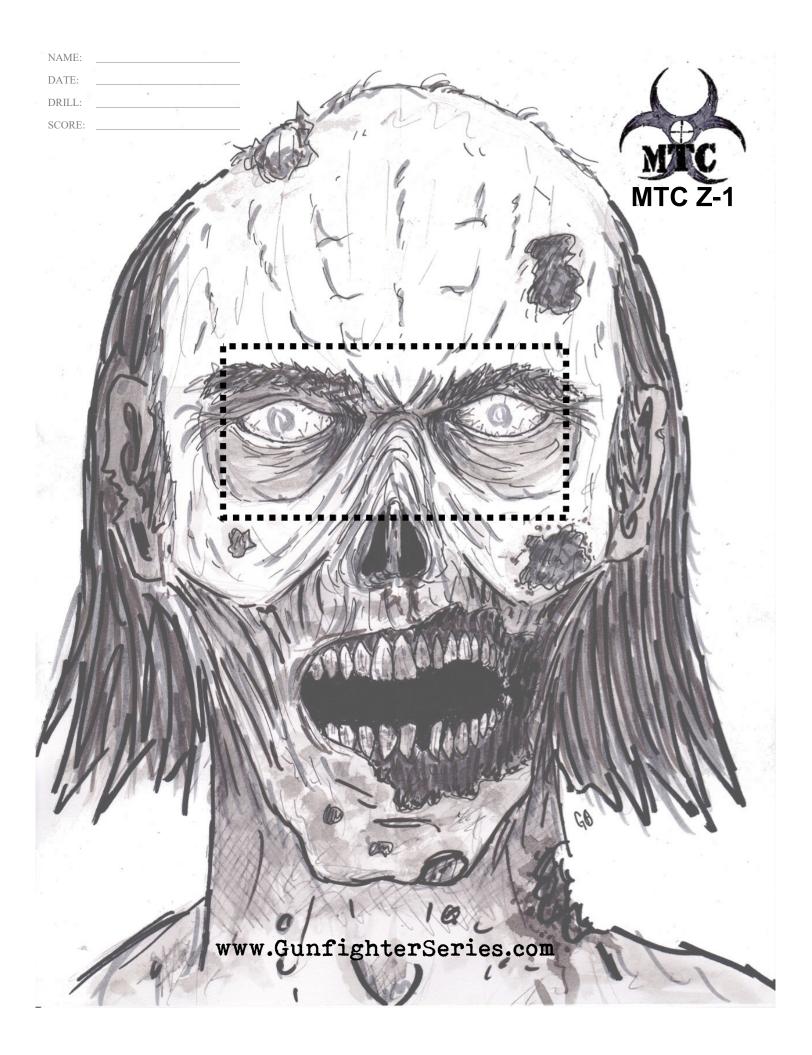

- With carbine, aim and fire 1 round into the rectangular block (A1), then immediately
- Shoot 6 rounds into the diamond target (B6), then immediately
- Shoot 1 round in each of the remaining head targets (C1,D1,E1) starting with largest and finishing with the smallest.
- Your carbine will go dry, take 2 steps forward (5 yards) while carefully transitioning to your pistol, then immediately
- With pistol, shoot one round into the rectangular block (A1), then immediately
- Shoot 6 rounds into the diamond target (B6), with a reload, then immediately
- Shoot 1 round in each of the remaining head targets (C1,D1,E1) starting with largest and finishing with the smallest. Record your name, date and the time it took you to complete the course of fire. If you don't hit the goals on a given skill, practice on the listed drills for that goal.