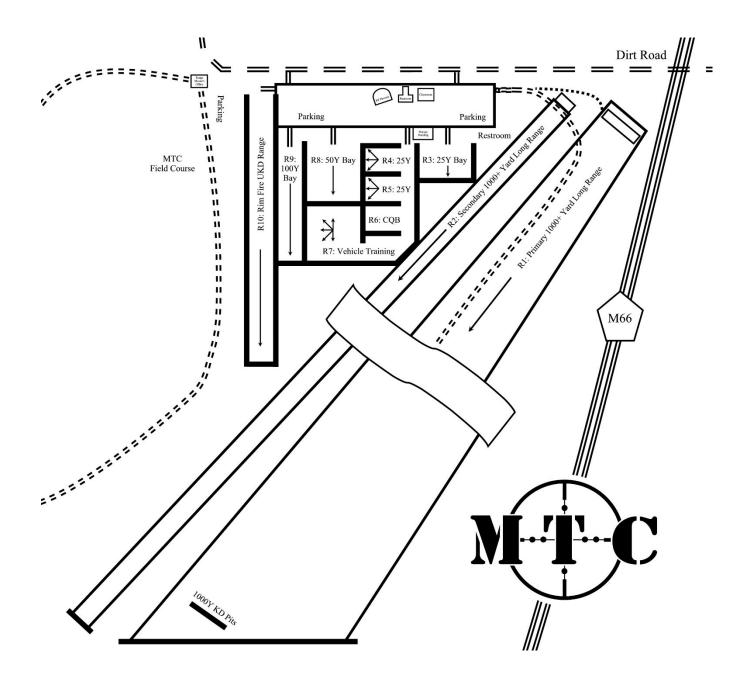

#### MTC Range specific rules:

#### Range #1 (primary long range) rules:

- Raise the RED range hot flag prior to using any range, and lower when range goes cold.
- Raise/lower the BLACK range flag prior to/after any down range movement. Also use "Personnel Down Range" sign.
  - o Remember stow all flags and down range sign when vacating the range.
  - Ranges #1 and #2 both need to go cold for any down range movement.
  - Reserved ranges have the right of way. Recreational shooting yields to scheduled training and competitions.

#### Range #2 (secondary long range) rules:

- Raise the RED range hot flag prior to using any range, and lower when range goes cold.
- Raise/lower the BLACK range flag prior/after any down range movement. Also use "Personnel Down Range" sign.
  - o Ranges #1 and #2 both need to go cold for any down range movement.
  - Reserved ranges have the right of way. Recreational shooting yields to scheduled training and competitions.
- When firing from inside the conex box, the muzzle must pass through the open window.
- Firing from the top level is not allowed except under special circumstances for events or training with staff approval and coordination.
- Clean up after yourself.
  - o Repaint targets as needed.
- Steel targets = 30 caliber and below.

#### Range #3 (25y bay), #4 (25y bay), #5 (25y bay), #8 (50y bay) rules:

- Raise the RED range hot flag prior to using any range, and lower when range goes cold.
- Target stands for cardboard/paper, along with steel targets available in the target shed for recreational use.
- Clean up after yourself.
  - o Return targets and barricade/props.
  - Repaint targets as needed.
- Steel targets:
  - o Pistol ammo only (non magnum).
  - Minimum of 10 yards.
  - Paper targets = No restrictions.

#### Range #6 (shoot house) rules:

- CQB House is not for recreational use.
- For authorized training with approved trainers / Range Safety Officers only.

| Initial |  |
|---------|--|
|         |  |

#### Range #7 (vehicle dynamics bay) rules:

- For authorized training with approved trainers / Range Safety Officers only.
- Exceptions for MTC Members who:
  - o Have a professional membership.
  - O Have completed either Advanced Handgun (HG2) or Advanced Carbine (C2) Initial

#### Range #9 (100y bay) rules:

- Raise the RED range hot flag prior to using any range, and lower when range goes cold.
- Target stands for cardboard/paper, along with steel targets available in the target shed for recreational use.
- Clean up after yourself.

|                                             | (non magnum) - Minimum of 10 yards.<br>(less than 3000fps) - Minimum of 100 yards.           |                                                                                               |
|---------------------------------------------|----------------------------------------------------------------------------------------------|-----------------------------------------------------------------------------------------------|
| • Paper targets = No res                    |                                                                                              | Initial                                                                                       |
| Range #10 (250y Small Bore                  | Sniper) rules:                                                                               |                                                                                               |
|                                             | hot flag prior to using any range, and lower wl                                              |                                                                                               |
|                                             | CENTER FIRE! Rim fire and small caliber air                                                  | rifles only.                                                                                  |
| Clean up after yourse.                      |                                                                                              |                                                                                               |
|                                             | zero targets with you.                                                                       |                                                                                               |
|                                             | orary targets and barricade/props. ets as needed.                                            | Initial                                                                                       |
| Repaint target                              | ets as needed.                                                                               | mitiai                                                                                        |
| Field Course rules:                         |                                                                                              |                                                                                               |
| <ul> <li>Run &amp; Gun and Preci</li> </ul> | sion Rimfire Rifle stations are for Special Eve                                              | ents Only.                                                                                    |
|                                             | are live fire ranges in the immediate area. STA                                              |                                                                                               |
|                                             |                                                                                              | o danger areas, if you lose an arrow do not searc                                             |
|                                             |                                                                                              | on the course, be courteous of other archer's time                                            |
|                                             | BROADHEADS!!! Field tips only!                                                               | * 1.1.1                                                                                       |
| • Targets are not rated to                  | for crossbows.                                                                               | Initial                                                                                       |
|                                             | to the range rules may be made at curtain ever exceptions on their own. No exceptions to the | nts, but that does not mean that unsupervised range rules can be made without staff approval  |
|                                             |                                                                                              | Initial                                                                                       |
|                                             |                                                                                              | omply with the safety rules and all instructions                                              |
|                                             |                                                                                              | loss of range privileges and/or revocation of tions applicable to my possession and/or use of |
|                                             |                                                                                              |                                                                                               |
| Name of Applicant:                          |                                                                                              |                                                                                               |
| CA 12                                       |                                                                                              | ъ.                                                                                            |
| ture of Applicant:                          |                                                                                              | Date:                                                                                         |